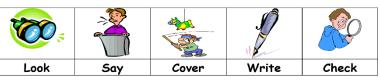

## Week 4 - words ending in 'ment'

- 1. Look at the word in the first box and say the word to yourself.
- 2. Cover the word up and try and picture it in your mind.
- 3. Keep the word covered and in the next box write the word.
- 4. Check the spelling of the word you have written against the word in the first box. Tick it if you got it correct.