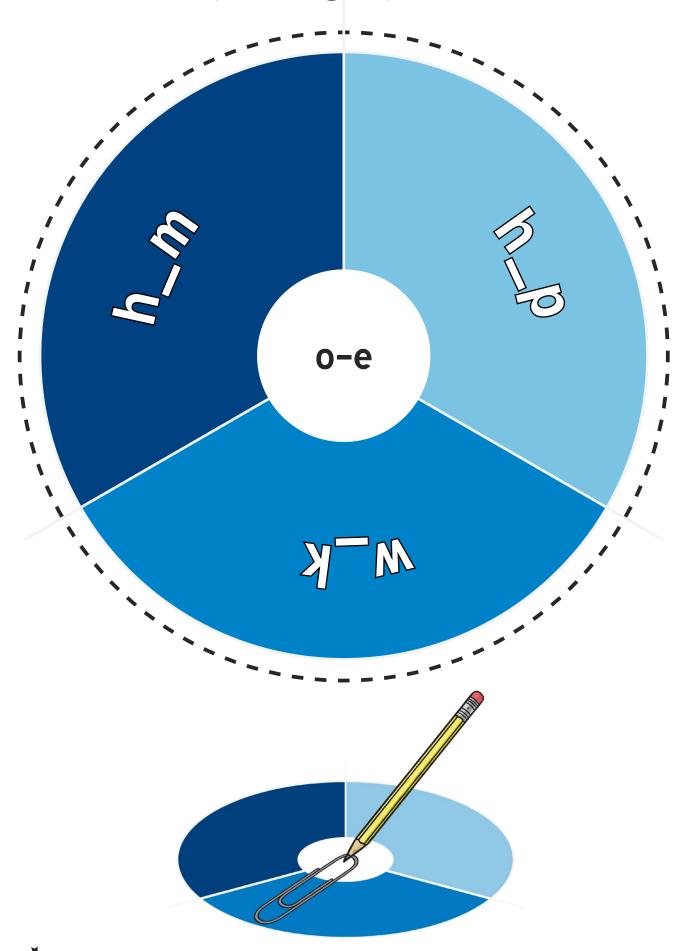

## Spelling Spinner

This week, we are looking at spelling the sounds /igh/ and /oa/ with the split digraphs 'i-e' and 'o-e'.

Use a paper clip and a pencil to make a spinner. Hold the pencil in one hand, and spin the paperclip with the other hand. Add the split digraph to the letters that the paper clip stops on. Write the word you have made in a sentence.