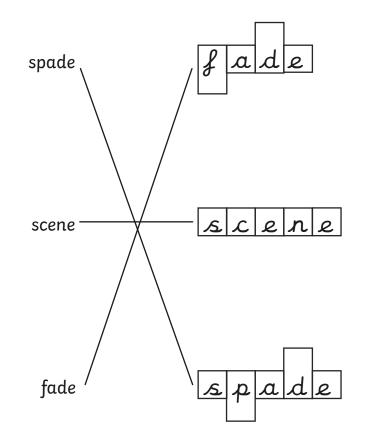

## Letter Shape Spellings

#### \* \*

Challenge Task

Can you join the boxes to the right words?