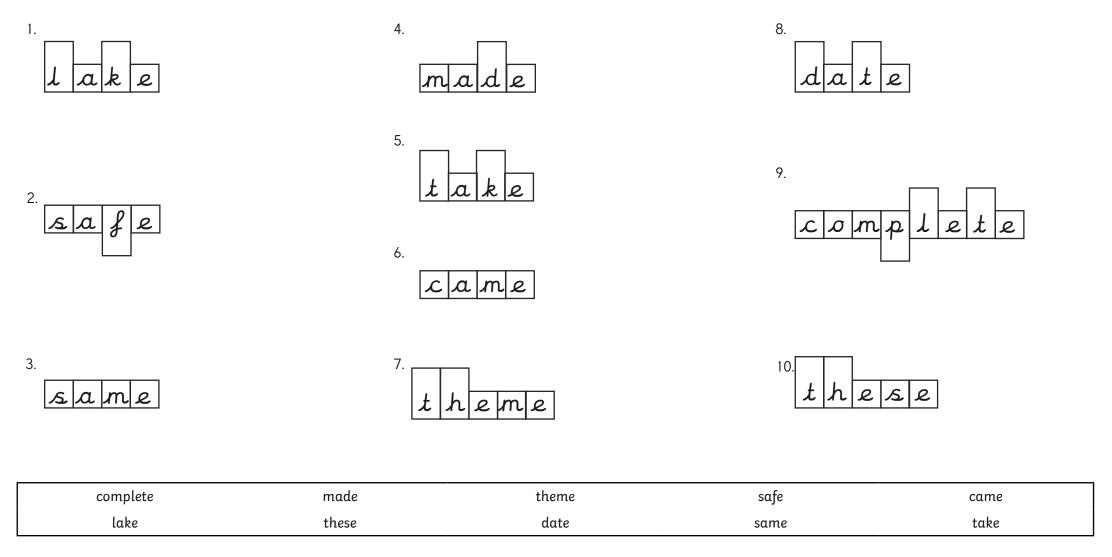

# Letter Shape Spellings - Answers

This week, we are looking at the spelling words with the split digraphs 'a-e' and 'e-e'. Can you choose the words to fit in these letter shape boxes? Remember, only put one letter in each box. The first one has been done for you.