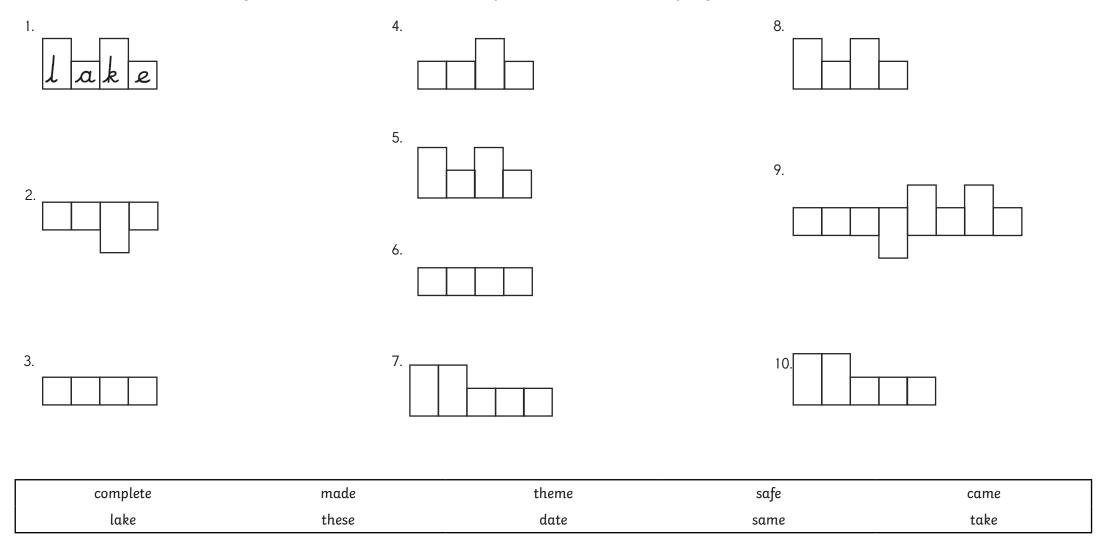

## **Letter Shape Spellings**

This week, we are looking at the spelling words with the split digraphs 'a-e' and 'e-e'. Can you choose the words to fit in these letter shape boxes? Remember, only put one letter in each box. The first one has been done for you.