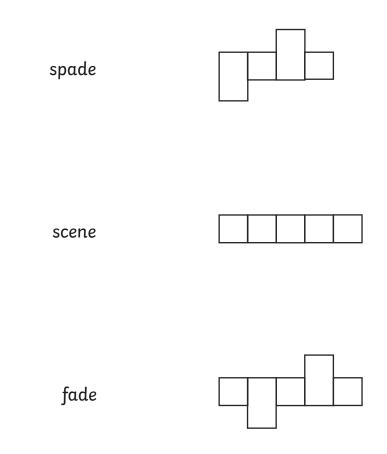

## **Letter Shape Spellings**

### \* \*

Challenge Task

Can you join the boxes to the right words?